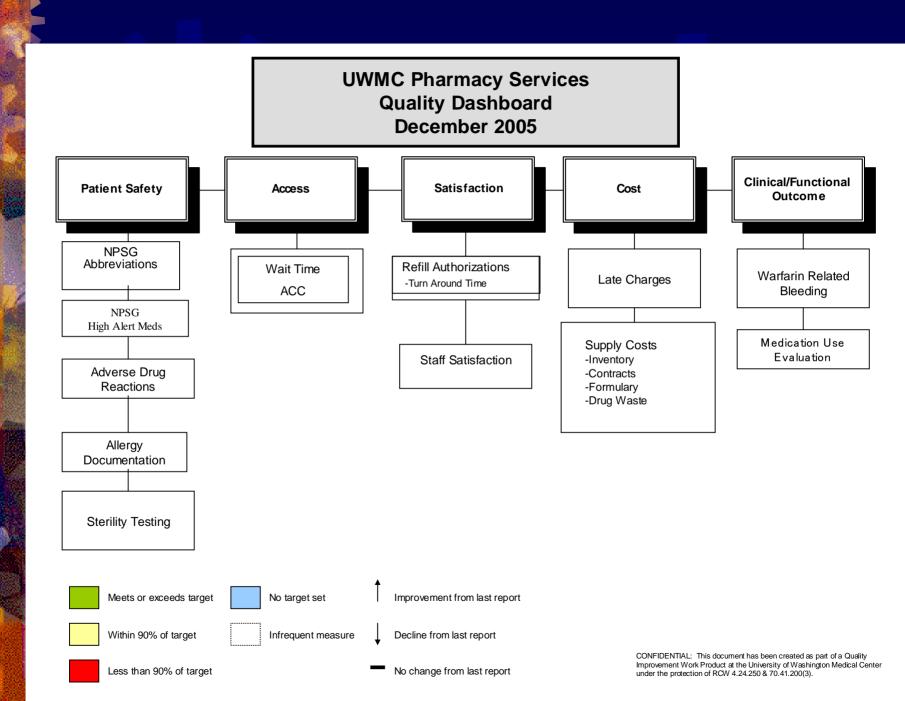

UW Medi

Pharmacists are key members of the Health Care Team. A Balanced Scorecard approach **Patient Safety** Access Satisfaction/Service Cost Outcomes