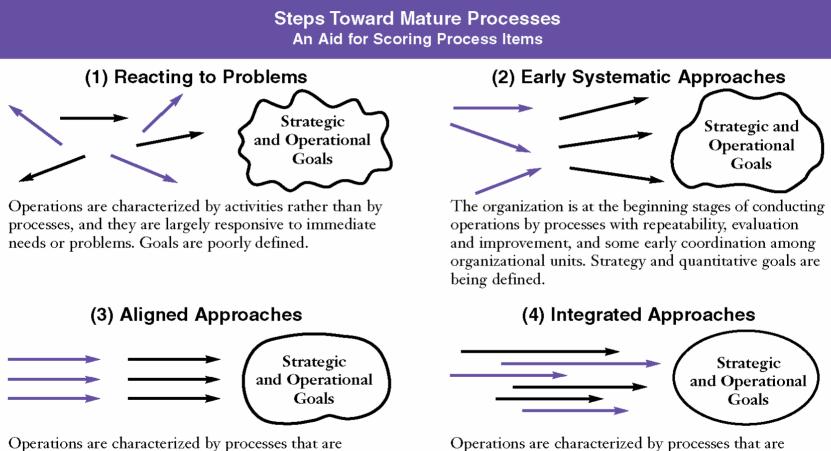

## **Steps Toward Mature Processes**

repeatable and regularly evaluated for improvement,

with learnings shared and with coordination among organizational units. Processes address key strategies

and goals of the organization.

Operations are characterized by processes that are repeatable and regularly evaluated for change and improvement in collaboration with other affected units. Efficiencies across units are sought and achieved through analysis, innovation, and sharing. Processes and measures track progress on key strategic and operational goals.